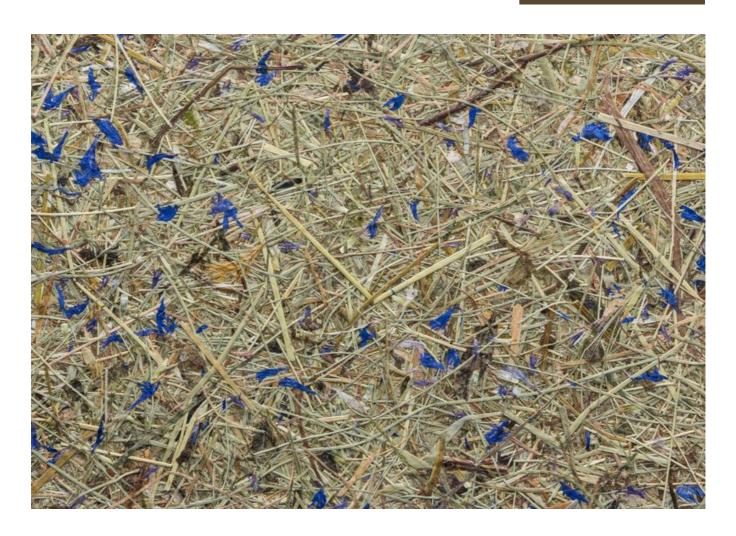

## WILDSPITZE HIMMELBLAU

WSPHIM0075FVSRW

Naturally scented alpine-hay with blue colour spots of cornflower - as a wallpaper on a strong self-adhesive film.

## ORGANOID® WALLPAPER SELF-ADHESIVE WILDSPITZE HIMMELBLAU

## product availability **RAW MATERIAL** Alpine-hay, cornflower blue, lavender **PRODUCT ON STOCK CARRIER MATERIAL** Organoid® Wallpaper Self-adhesive **SAMPLE AVAILABLE** SIZE Rollenware technical details characteristics **SCENT** slightly fragrant **PRODUCT WEIGHT** ca. $0.9 \text{ kg/m}^2$ • • 0 **FLEXIBILITY** very high **TOTAL THICKNESS** 0000 ca. 1.2 mm **LIGHTFASTNESS** THICKNESS COATING thin ca. o.8 mm .... very good **ABRASION** high •••• **RESISTANCE TRANSLUCENCY** •0000 not suitable application notes